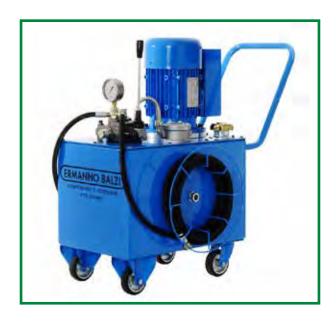

The CPC test station is a useful equipment to test the proper operation of hydraulic cylinders.

The movement of the cylinder can be managed with a manual handle, the pressure can be set according to the specific requirements.

The CPC test station is available with different flow rates and maximum working pressure.