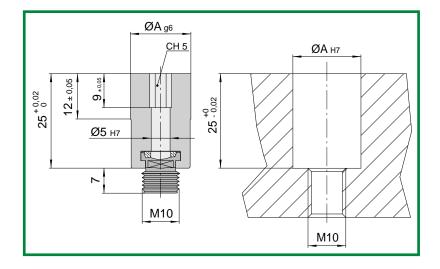

CODE: SC-..

| CODE  | A  |
|-------|----|
| SC-14 | 14 |
| SC16  | 16 |

Mat.: AISI 420B Hardness: 50÷52 HRC

## **CHARACTERISTICS**

- 1) POSSIBILITY OF FRONT ASSEMBLY AND DISASSEMBLY;
- 2) STAINLESSNESS;
- 3) WITH EJECTOR BORE DIAMETER Ø5 MM.

CODE: SCR-18

| CODE   | A  |
|--------|----|
| SCR-18 | 18 |

Mat.: AISI 420B Hardness: 50÷52 HRC