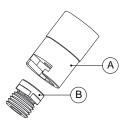

## **APPLICATION PROCESS**

- Insert the runner selector into the seat and tighten it all the way down.
- 2. Machine the runner system.
- Blocking of runner is done by unscrewing the Runner selector, remove the element B and insert it rotated with the required angle (90° - 180° - 270°).