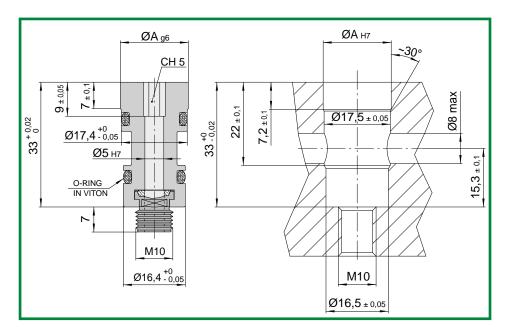

## **CHARACTERISTICS**

- 1) POSSIBILITY OF FRONT ASSEMBLY AND DISASSEMBLY;
- 2) POSSIBILITY TO COOL THE INJECTION AREA;
- 3) STAINLESSNESS;
- 4) WITH EJECTOR BORE DIAMETER Ø5 MM.