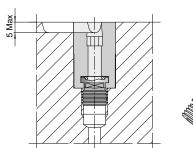

CODE: SC-..

| CODE  | A  |
|-------|----|
| SC-14 | 14 |
| SC16  | 16 |

Mat.: AISI 420B Hardness: 50÷52 HRC

## **CHARACTERISTICS**

- 1) POSSIBILITY OF FRONT ASSEMBLY AND DISASSEMBLY;
- 2) STAINLESSNESS;
- 3) WITH EJECTOR BORE DIAMETER Ø5 MM.

CODE: SCR-18

| CODE   | A  |
|--------|----|
| SCR-18 | 18 |

Mat.: AISI 420B Hardness: 50÷52 HRC

## **CHARACTERISTICS**

- 1) POSSIBILITY OF FRONT ASSEMBLY AND DISASSEMBLY;
- 2) POSSIBILITY TO COOL THE INJECTION AREA;
- 3) STAINLESSNESS;
- 4) WITH EJECTOR BORE DIAMETER Ø5 MM.