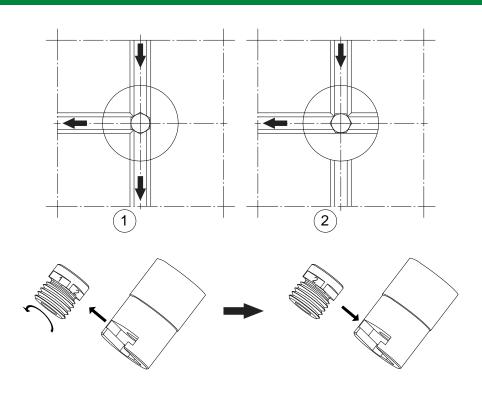

## **APPLICATION PROCESS**

- Insert the runner selector into the seat and tighten it all the way down.
- 2. Machine the runner system.
- Blocking of runner is done by unscrewing the Runner selector, remove the element B and insert it rotated with the required angle (90° - 180° - 270°).

## **APPLICATION EXAMPLES**